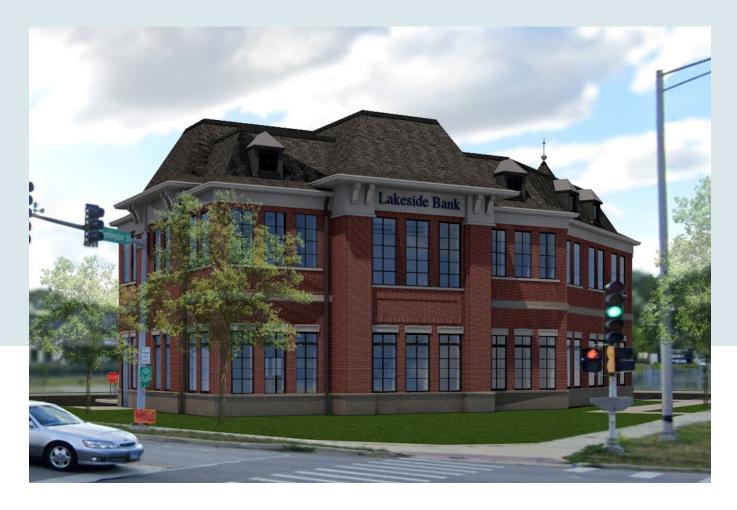

## Lakeside Bank Naperville, Illinois

**CLIENT** Lakeside Bank

**ARCHITECT** Pappageorge Haymes Partners

**ROLE** Construction Manager

Lakeside Bank operates ten branches throughout Chicago and the surrounding suburbs. ICI is serving as the bank's construction manager as they build their eleventh location in Naperville, Illinois.

The Lakeside Naperville branch began construction in the fall of 2024 and is targeted for completion in the summer of 2025. The branch will be a 6,100 square foot, two-story masonry building and will include drive-through access along the western façade of the building.